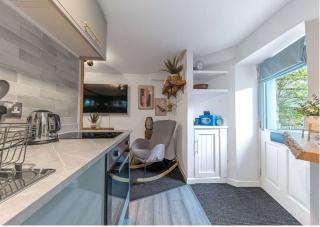

Open access to the bedroom/living area.

# BEDROOM

11' 9" x 6' 7" (3.57m x 2.00m)

Having a contrasting feel to the kitchenette, decorated in darker tones to feel cosy and intimate. Mirrors enlarge the space and there is a bespoke wood headboard. Electric heater, a ceiling light and double glazed window to the side.