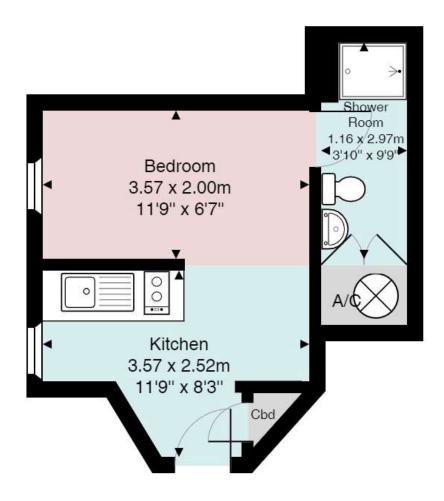

#### **ACCOMMODATION**

Entering through a gate at the front, steps lead down into the courtyard. A part double glazed door leads into:

#### KITCHENETTE

# 11' 9" x 8' 3" (3.57m x 2.52m)

Fitted with grey gloss base and wall units, marble effect worktops and stylish stone tiling in a metro pattern. There is an electric domino hob, electric hob and an integral fridge along with shelving and a low level cupboard - all the space needed for a weekend away. The stainless steel sink and drainer has a boiler water tap installed. A double glazed window faces the side aspect and there are downlights to the ceiling.

Open access to the bedroom/living area.

# BEDROOM

11' 9" x 6' 7" (3.57m x 2.00m)

Having a contrasting feel to the kitchenette, decorated in darker tones to feel cosy and intimate. Mirrors enlarge the space and there is a bespoke wood headboard. Electric heater, a ceiling light and double glazed window to the side.

# SHOWER ROOM

3' 10" x 9' 9" (1.16m x 2.97m)

A stylish and modern shower room fitted with a pedestal wash hand basin, WC and cubicle with both a rain shower head and spray. Aquaboard panelling to the walls, an illuminated mirror with magnifier, downlights and an extractor. A cupboard houses the hot water cylinder.

what3words///spicy.rubble.square

Lower Ground Floor

This plan is for illustrative purposes only and should be used as such by any prospective purchasers.

The appliances and systems shown have not been tested and no guarantee to their operability or efficiency can be given.

Measurements are approximate and for display purposes only