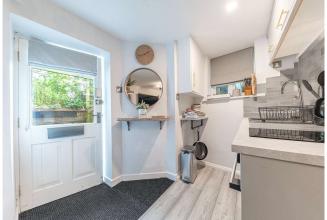

#### **ACCOMMODATION**

Entering through a gate at the front, steps lead down into the courtyard. A part double glazed door leads into:

#### KITCHENETTE

# 11' 9" x 8' 3" (3.57m x 2.52m)

Fitted with grey gloss base and wall units, marble effect worktops and stylish stone tiling in a metro pattern. There is an electric domino hob, electric hob and an integral fridge along with shelving and a low level cupboard - all the space needed for a weekend away. The stainless steel sink and drainer has a boiler water tap installed. A double glazed window faces the side aspect and there are downlights to the ceiling.