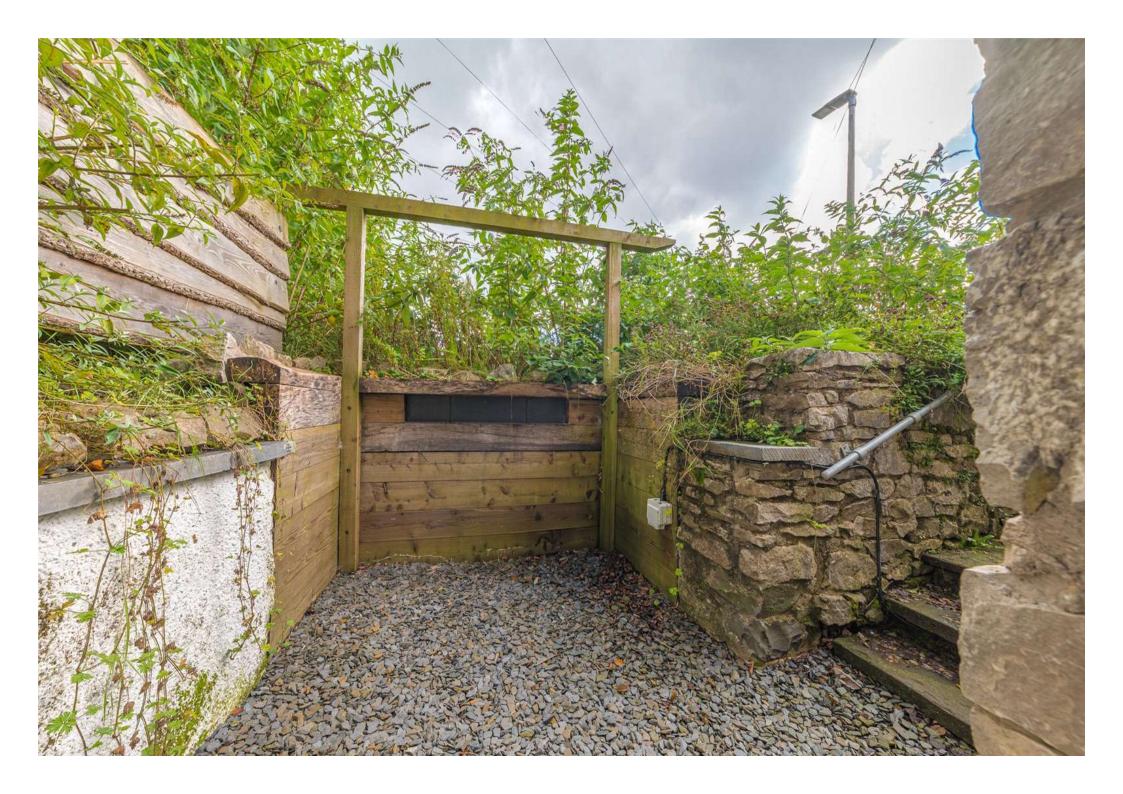

#### **ACCOMMODATION**

Entering through a gate at the front, steps lead down into the courtyard. A part double glazed door leads into:

# EXTERNAL

The private courtyard to the front has been cleverly landscaped with flags, retaining walling and sleeper edged beds. There is space for patio furniture plus an external socket and lighting.