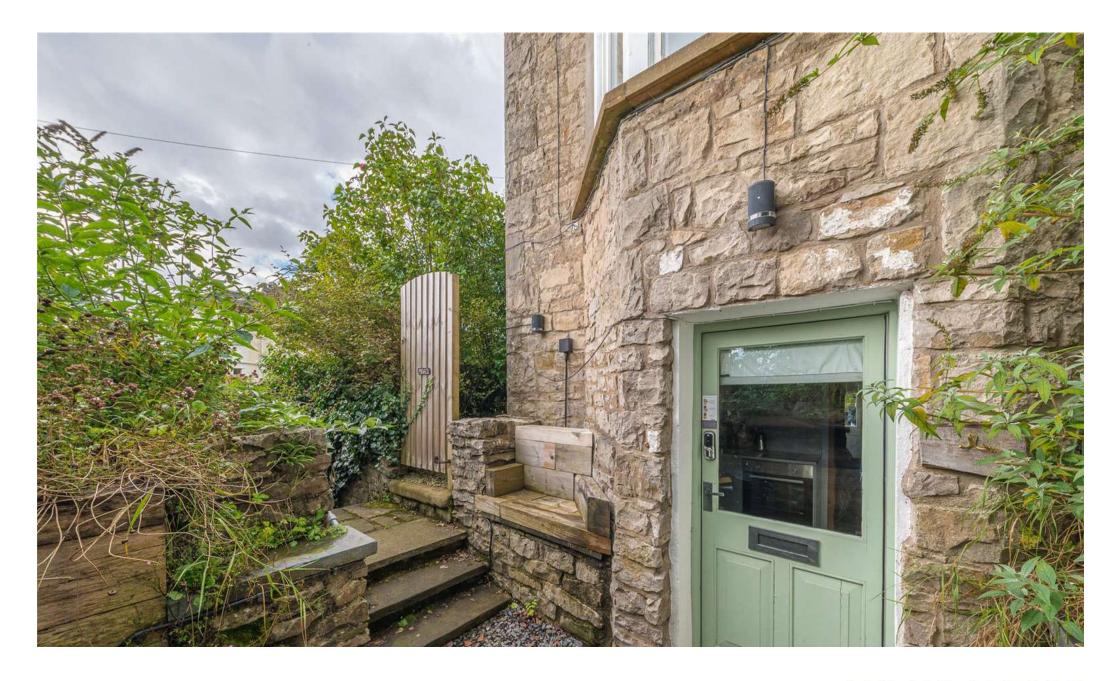

#### **ACCOMMODATION**

Entering through a gate at the front, steps lead down into the courtyard. A part double glazed door leads into:

# EXTERNAL

The private courtyard to the front has been cleverly landscaped with flags, retaining walling and sleeper edged beds. There is space for patio furniture plus an external socket and lighting.