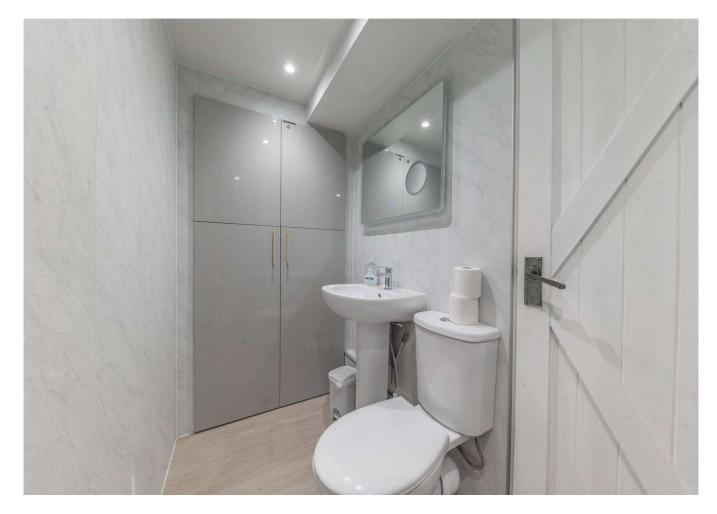

# SHOWER ROOM

3' 10" x 9' 9" (1.16m x 2.97m)

A stylish and modern shower room fitted with a pedestal wash hand basin, WC and cubicle with both a rain shower head and spray. Aquaboard panelling to the walls, an illuminated mirror with magnifier, downlights and an extractor. A cupboard houses the hot water cylinder.