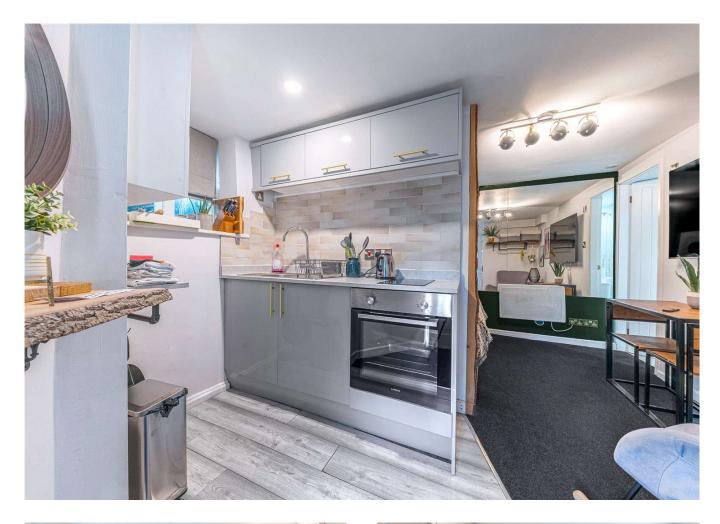

# 11' 9" x 8' 3" (3.57m x 2.52m)

Fitted with grey gloss base and wall units, marble effect worktops and stylish stone tiling in a metro pattern. There is an electric domino hob, electric hob and an integral fridge along with shelving and a low level cupboard - all the space needed for a weekend away. The stainless steel sink and drainer has a boiler water tap installed. A double glazed window faces the side aspect and there are downlights to the ceiling.

Open access to the bedroom/living area.