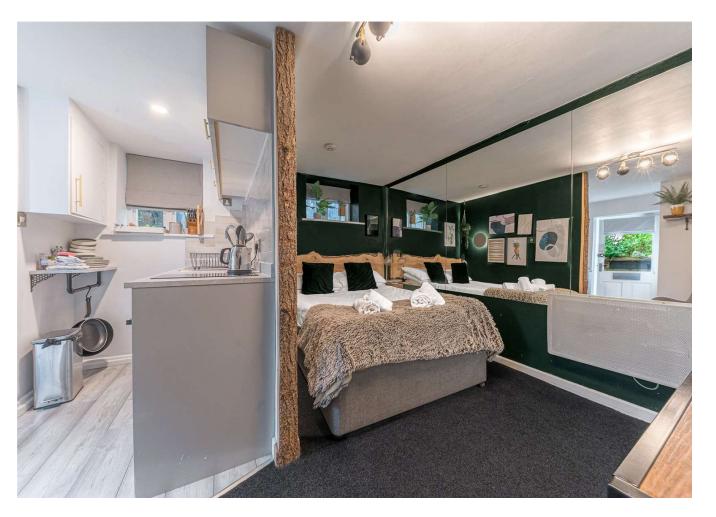

# BEDROOM

11' 9" x 6' 7" (3.57m x 2.00m)

Having a contrasting feel to the kitchenette, decorated in darker tones to feel cosy and intimate. Mirrors enlarge the space and there is a bespoke wood headboard. Electric heater, a ceiling light and double glazed window to the side.