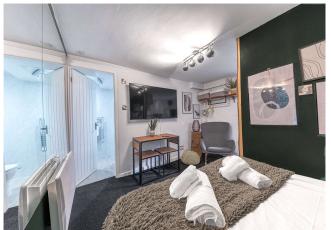

# BEDROOM

11' 9" x 6' 7" (3.57m x 2.00m)

Having a contrasting feel to the kitchenette, decorated in darker tones to feel cosy and intimate. Mirrors enlarge the space and there is a bespoke wood headboard. Electric heater, a ceiling light and double glazed window to the side.