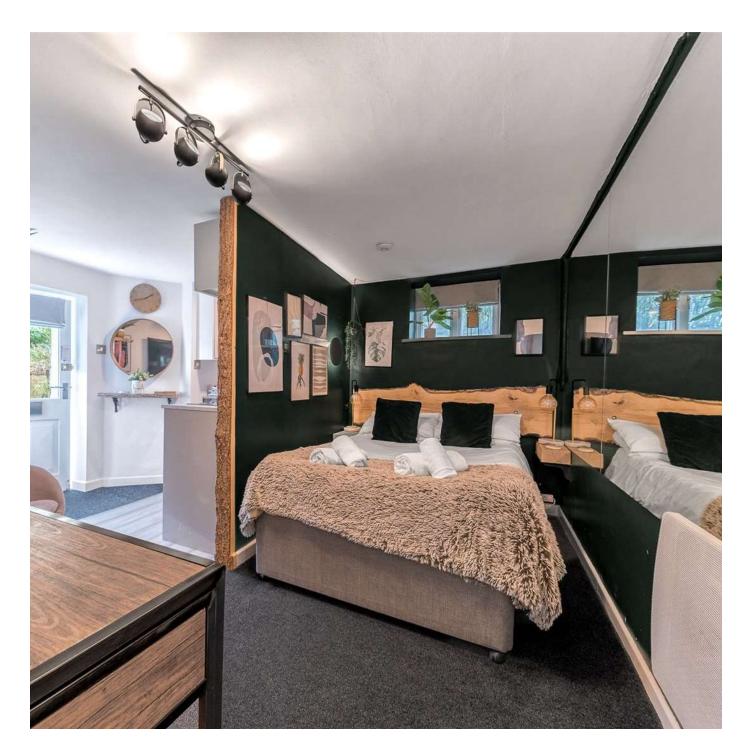

# BEDROOM

11' 9" x 6' 7" (3.57m x 2.00m)

Having a contrasting feel to the kitchenette, decorated in darker tones to feel cosy and intimate. Mirrors enlarge the space and there is a bespoke wood headboard. Electric heater, a ceiling light and double glazed window to the side.